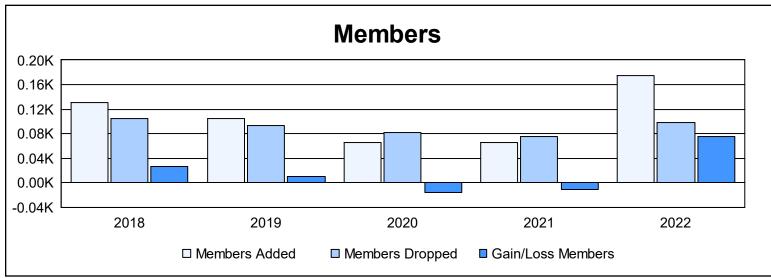

District 111BN As of June 2022 Cumulative

| Year      | New<br>Clubs | Dropped<br>Clubs | Gain/<br>Loss<br>Clubs | New<br>Members | Charter<br>Members | Reinstate<br>Members | Transfer<br>Members | Total<br>Member<br>Added | Total<br>Members<br>Dropped | Gain/<br>Loss<br>Members |
|-----------|--------------|------------------|------------------------|----------------|--------------------|----------------------|---------------------|--------------------------|-----------------------------|--------------------------|
| 2017-2018 | 1            | 0                | 1                      | 100            | 20                 | 1                    | 10                  | 131                      | 104                         | 27                       |
| 2018-2019 | 0            | 0                | 0                      | 89             | 5                  | 2                    | 8                   | 104                      | 94                          | 10                       |
| 2019-2020 | 0            | 0                | 0                      | 62             | 0                  | 0                    | 4                   | 66                       | 82                          | -16                      |
| 2020-2021 | 0            | 0                | 0                      | 56             | 0                  | 3                    | 6                   | 65                       | 76                          | -11                      |
| 2021-2022 | 4            | 1                | 3                      | 65             | 91                 | 0                    | 18                  | 174                      | 98                          | 76                       |
| Average   | 1            | 0                | 1                      | 74             | 23                 | 1                    | 9                   | 108                      | 91                          | 17                       |