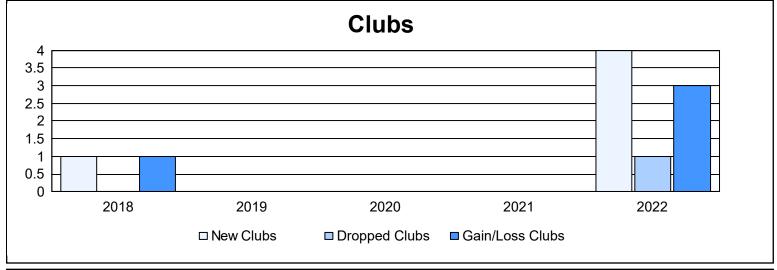

District 111BN As of June 2022 Cumulative

| Year      | New<br>Clubs | Dropped<br>Clubs | Gain/<br>Loss<br>Clubs | New<br>Members | Charter<br>Members | Reinstate<br>Members | Transfer<br>Members | Total<br>Member<br>Added | Total<br>Members<br>Dropped | Gain/<br>Loss<br>Members |
|-----------|--------------|------------------|------------------------|----------------|--------------------|----------------------|---------------------|--------------------------|-----------------------------|--------------------------|
| 2017-2018 | 1            | 0                | 1                      | 100            | 20                 | 1                    | 10                  | 131                      | 104                         | 27                       |
| 2018-2019 | 0            | 0                | 0                      | 89             | 5                  | 2                    | 8                   | 104                      | 94                          | 10                       |
| 2019-2020 | 0            | 0                | 0                      | 62             | 0                  | 0                    | 4                   | 66                       | 82                          | -16                      |
| 2020-2021 | 0            | 0                | 0                      | 56             | 0                  | 3                    | 6                   | 65                       | 76                          | -11                      |
| 2021-2022 | 4            | 1                | 3                      | 65             | 91                 | 0                    | 18                  | 174                      | 98                          | 76                       |
| Average   | 1            | 0                | 1                      | 74             | 23                 | 1                    | 9                   | 108                      | 91                          | 17                       |